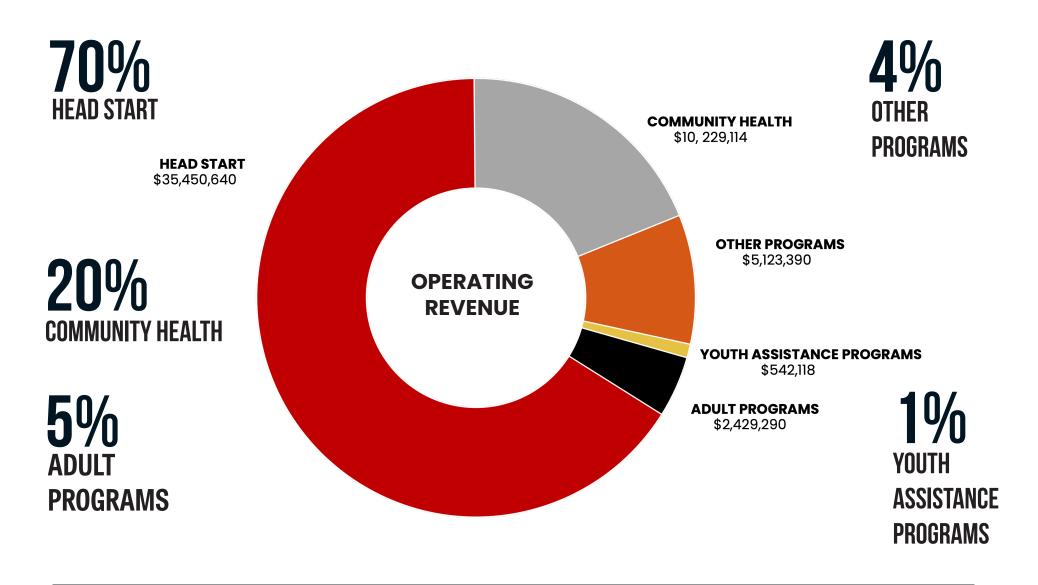

### FINANCIAL REPORT

TOTAL REVENUE: \$53,774,000 FUND BALANCE: \$10,887,013 TOTAL DEBT: \$0