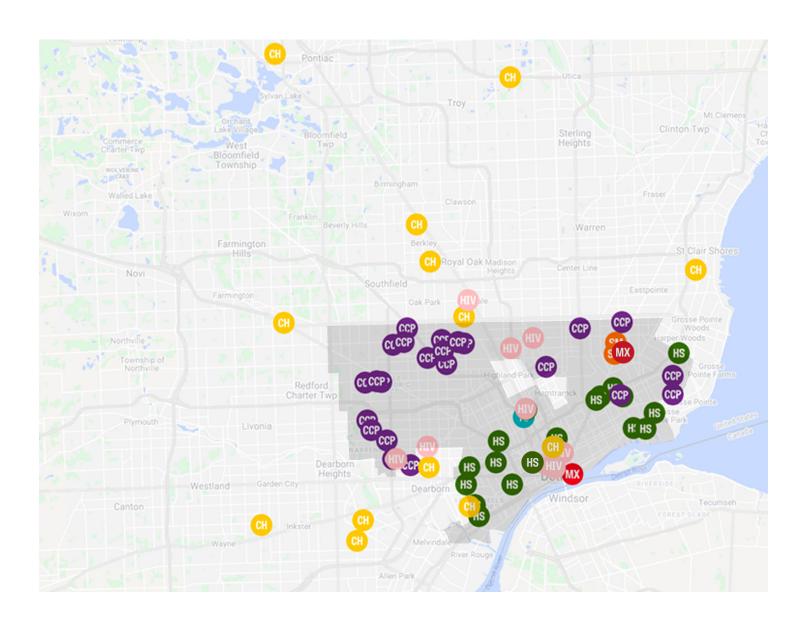

### **IMPACT AREAS**

MATRIX ADMINISTRATIVE AND MAIN PROGRAM LOCATIONS

EARLY HEAD START CHILD CARE PARTNERSHIP (EHS/CCP)

COMMUNITY HEALTH SERVICES

HIV TESTING SITES & SUPPORTIVE SERVICES

MATRIX HEAD START CLASSROOMS

SOCIAL MOBILITY, BASIC NEEDS EMPLOYMENT, EDUCATION

INTERVENTION

### THE MATRIX CENTER

The Matrix Center, located on Detroit's East Side, is a dynamic community hub operated by Matrix Human Services. It provides a wide range of supportive services and referrals for youth, families, adults, and seniors through programming and partnerships with more than 150 mission-driven organizations.

Consisting of center-based Head Start (three and four-year-old children), Early Head Start (EHS/infants through age two), home-based Early Head Start, and our Child Care Partnership Program (CCP), Matrix operates 16 Head Start Centers throughout the city of Detroit as well as provides access to an additional 13 Child Care Centers and eight Family Child Care Home Providers as part of our CCP Program.

Matrix Head Start operates in Detroit's Southwest and East Side neighborhoods and is the city's largest Head Start provider. Funded enrollment for 2021 included 1,429 children, split between 927 Head Start children and 502 Early Head Start children and pregnant women, and an additional 360 infants and toddlers in our CCP program.